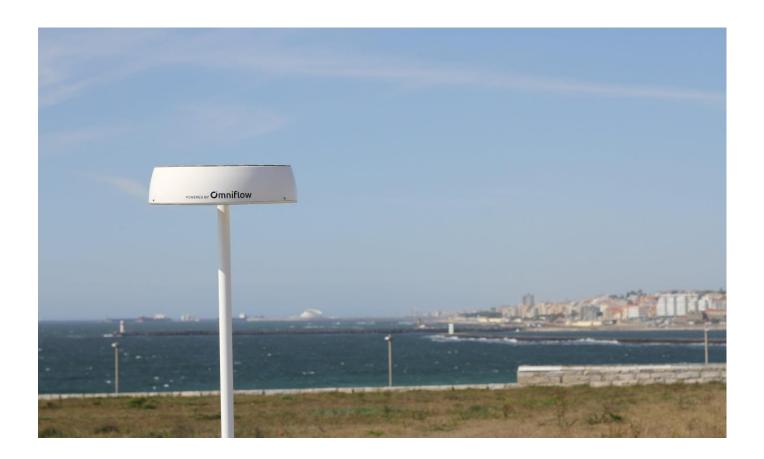

## WIND & SOLAR POWER

## POWERED BY Omniflow

| Technical Data   | OMNILED 035 - PICO                                             |
|------------------|----------------------------------------------------------------|
| DIMENSIONS (D/H) | 600 / 150 / 600 mm                                             |
| WIND             | Permanent magnet generator with Single-element patented shroud |
| SOLAR PV         | Glass laminated high efficiency monocrystalline cells          |
| DC CONTROLLER    | Programmable hybrid Solar & Wind 12-volt                       |
| PEAK POWER [W]   | Solar - 15 / Wind - 15                                         |
| WEIGHT           | 4kg                                                            |
| COMMUNICATIONS   | Optional Bluetooth dongle                                      |
| BUILT IN BATTERY | 12V / 86Wh Lead Crystal [optional upgrade to 172Wh]            |
| POLE HEIGHT      | 4m / 5m                                                        |
| LIGHTING POWER   | 6W-2W [Off Grid] or 12-24W [On Grid]                           |
| LUMEN LUMINANCE  | 1200 lm at 6W / 3700 lm at 24W                                 |
| COLOR TEMP (K)   | 4000 / 6000                                                    |