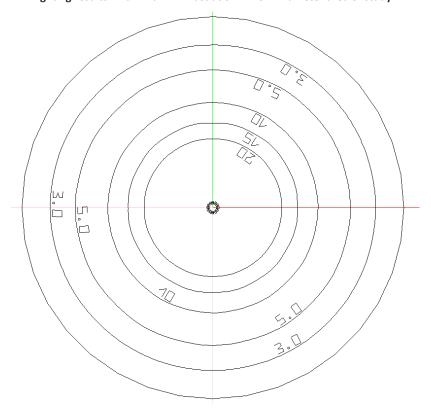

Lighting results in lux with 5m mast at 24W [On-Grid] – 20m Diameter area of study