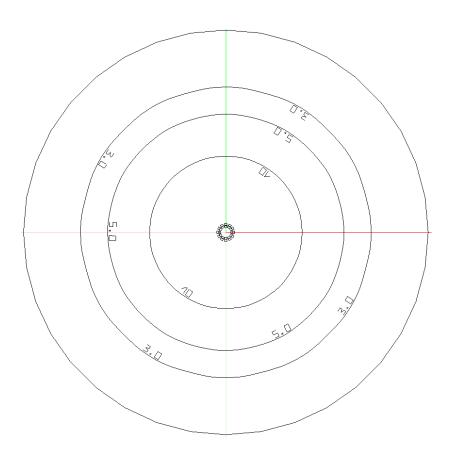

Note: depending on site conditions unit in Off-Grid will have daily average energy for 6hours lighting at 6W or 12hours Dimmed [3h @6W + 9h Standby @2W].

Lighting results in lux with 4m mast at 6W – 15m Diameter area of study