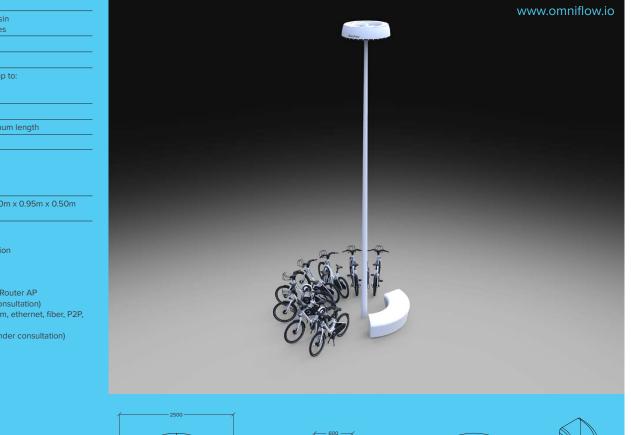

## OMNI BENCH

Omnibench is a urban furniture design for public spaces patented by Omniflow.

The contemporary design is inspired in the Omniled smart platform shape and can interact with this product with multiple optional features like, bottom light, USB or wireless charging points and electric bicycles docking stations.

The water tight bench can be opened and be used for other technical purposes like the installation of a camouflaged base station for a telecommunications provider or simply more batteries.

The Omnibench can be filled with sand/water or simply bolted to the ground.